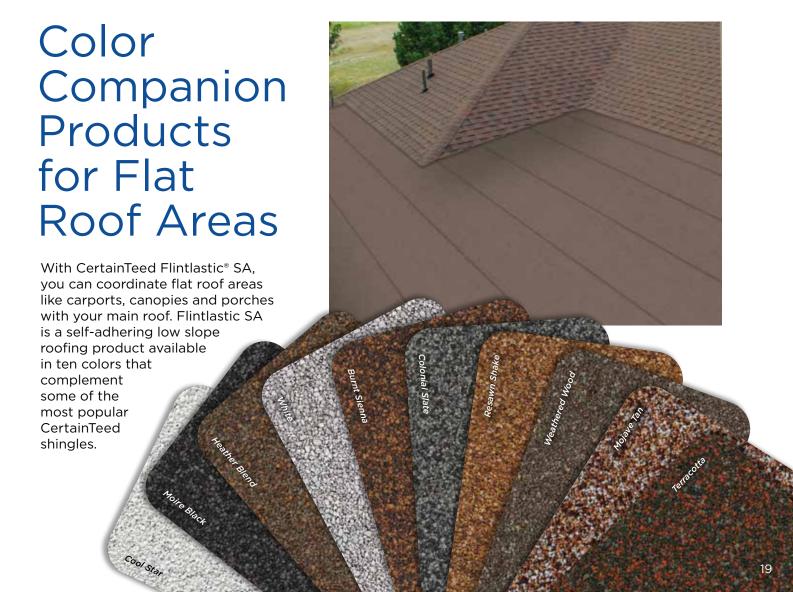

roof accents in different colors. All before anyone raises a hammer.

Want to visualize different roofing styles on your own home? You can upload photos to ColorView and have them digitally masked by one of our design professionals, or use DIY mode to upload and mask your own photos.

Plus, you can print or share your ColorView photos with family and friends to get their feedback. Visit **colorview.certainteed.com** and get started.







# Add a Little Accent to Your Roof

CertainTeed offers Mountain Ridge®, an accessory product used for capping hips and ridges. It is the perfect finishing touch for your roof, offering blended color and high-profile design. CertainTeed also offers Cedar Crest®, a medium-profile design and Shadow Ridge®, a low-profile design for capping hip and ridges.





# Integrity Roof System™

A COMPLETE APPROACH TO LONG LASTING BEAUTY AND PERFORMANCE

With as much care as you take in selecting the right contractor, choosing the right roof system is equally as important. A CertainTeed Integrity Roof System combines key elements that help ensure you have a well-built roof for long-lasting performance.

## Waterproofing Underlayment

The first step in your defense against the elements. Self-adhering underlayment is installed at vulnerable areas of your roof to help prevent leaks from wind-driven rain and ice dams.

# 2. Water-Resistant Underlayment

Provides a protective layer over the roof deck and acts as a secondary barrier against leaks.

# 3. Starter Shingles

Starter Shingles are the first course of shingles that are installed and designed to wo