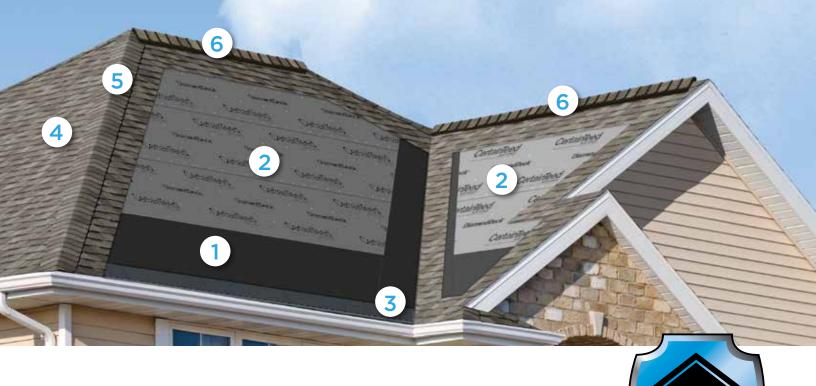

# Integrity Roof System™

A COMPLETE APPROACH TO LONG LASTING BEAUTY AND PERFORMANCE

With as much care as you take in selecting the right contractor, choosing the right roof system is equally as important. A CertainTeed Integrity Roof System combines key elements that help ensure you have a well-built roof for long-lasting performance.

## Waterproofing Underlayment

The first step in your defense against the elements. Self-adhering underlayment is installed at vulnerable areas of your roof to help prevent leaks from wind-driven rain and ice dams.

# 2. Water-Resistant Underlayment

Provides a protective layer over the roof deck and acts as a secondary barrier against leaks.

# 3. Starter Shingles

Starter Shingles are the first course of shingles that are installed and designed to work in tandem with the roof shingles above for optimal shingle sealing and performance.

# 4. Shingles

Choose from a variety of Good-Better-Best styles to complement any roof design and fit your budget.

# 5. Hip & Ridge Caps

Available in numerous profiles, these accessories are used on the roof's hip and ridge lines for a distinctive finishing touch to your new roof.

### 6. Ventilation

A roof that breathes is shown to perform better and last longer. Ridge Vents, in combination with Intake Vents, allow air to flow on the underside of your roof deck, keeping the attic cooler in the summer and drier in the winter.