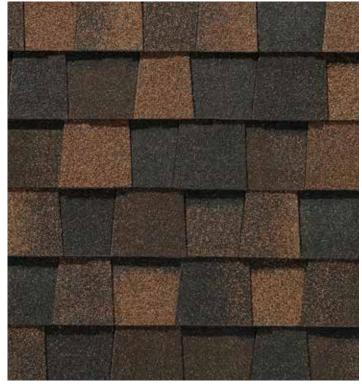

Mission Brown

Cottage Red

Georgetown Gray\*

Burnt Sienna

Hunter Green

Landmark PRO, shown in Max Def Moire Black