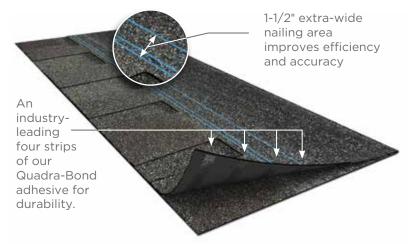

# NAILTAK Shingle Technology

#### The bond that holds it together.

For more than a decade, NailTrak has improved shingle installation by providing a nailing area three times wider than that of a typical laminate shingle. This increases efficiency and accuracy in installation, providing homeowners greater peace of mind. Landmark® shingles also feature our specially-formulated Quadra-Bond® adhesive, providing industry-leading resistance to delamination. Together, our NailTrak and Quadra-Bond technologies deliver the strength and durability that allow your roof to stand the test of time.

Diagram for illustrative purposes only.