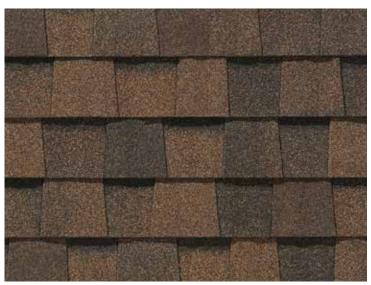

# LANDMARK® COLOR PALETTE

Silver Birch

Cobblestone Gray

Weathered Wood\*

Moire Black\*

Heather Blend

Resawn Shake

Colonial Slate

Mission Brown

Cottage Red

Georgetown Gray\*

Burnt Sienna

Hunter Green

Landmark PRO, shown in Max Def Moire Black