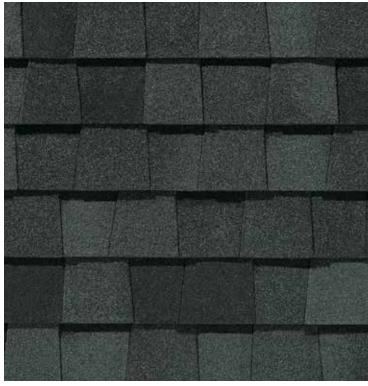

# LANDMARK® PREMIUM COLOR PALETTE

Max Def Weathered Wood

Max Def Moire Black

Max Def Burnt Sienna

Max Def Heather Blend

MAX DEF COLORS - Look deeper. With Max Def, a new dimension is added to shingles with a richer mixture of surface granules. You get a brighter, more vibrant, more dramatic appearance and depth of color. And the natural beauty of your roof shines through.