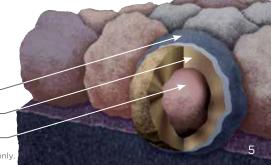

#### The ultimate in stain protection.

Those streaks you see on other roofs in your neighborhood? That's algae, and it's a common eyesore on roofing throughout North America. CertainTeed's StreakFighter technology uses the power of science to repel algae before it can take hold and spread. StreakFighter's granular blend includes naturally algae-resistant copper, helping your roof maintain its curb appeal and look beautiful for years to come.

Copper layer

Mineral core

Diagram for illustrative purposes only.