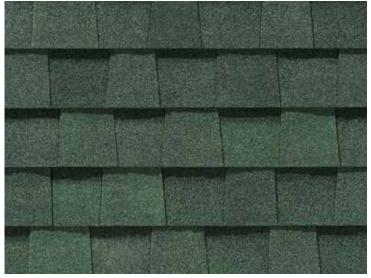

Mission Brown

Cottage Red

Georgetown Gray\*

Burnt Sienna

Hunter Green

Landmark PRO, shown in Max Def Moire Black