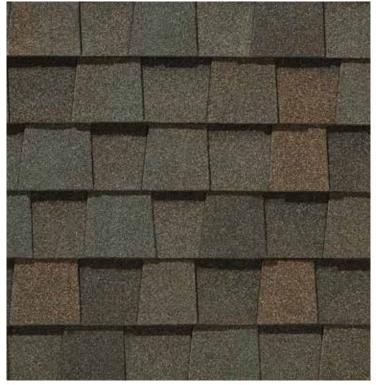

# LANDMARK® COLOR PALETTE

Silver Birch

Cobblestone Gray

Weathered Wood\*

Moire Black\*

Heather Blend

Resawn Shake

Colonial Slate