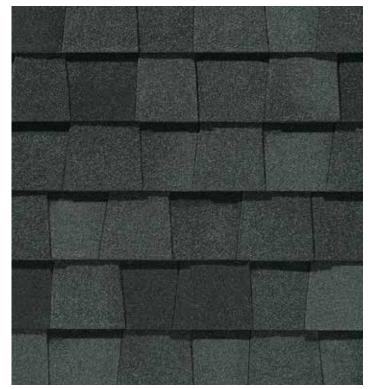

# LANDMARK® PRO COLOR PALETTE

Max Def Colonial Slate

Max Def Georgetown Gray

Max Def Burnt Sienna

Max Def Heather Blend

Max Def Weathered Wood

Max Def Resawn Shake

Max Def Moire Black

#### MAX DEF COLORS

Look deeper. With Max Def, a new dimension is added to shingles with a richer mixture of surface granules. You get a brighter, more vibrant, more dramatic appearance and depth of color. And the natural beauty of your roof shines through.