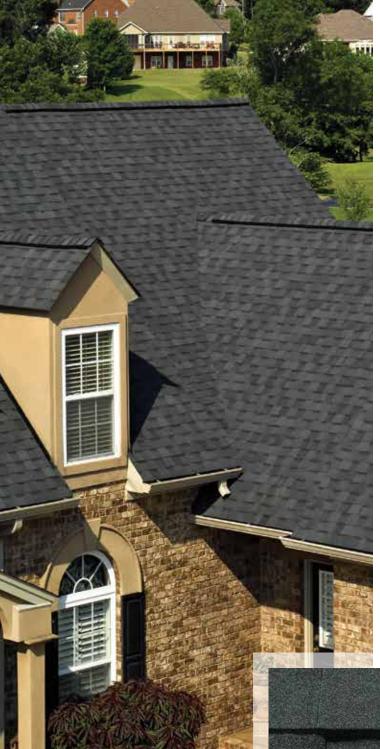

Landmark Premium, shown in Max Def Weathered Wood

# Top Shelf

# LANDMARK® PREMIUM

A sophisticated look, brilliantly executed. Our Premium line is engineered to protect, enhance and endure.

- Outclasses ordinary roofing in both appearance and performance
- Tough two-piece laminated fiberglass-based construction
- Features Max Def colors for a deeper, richer mixture of surface granules