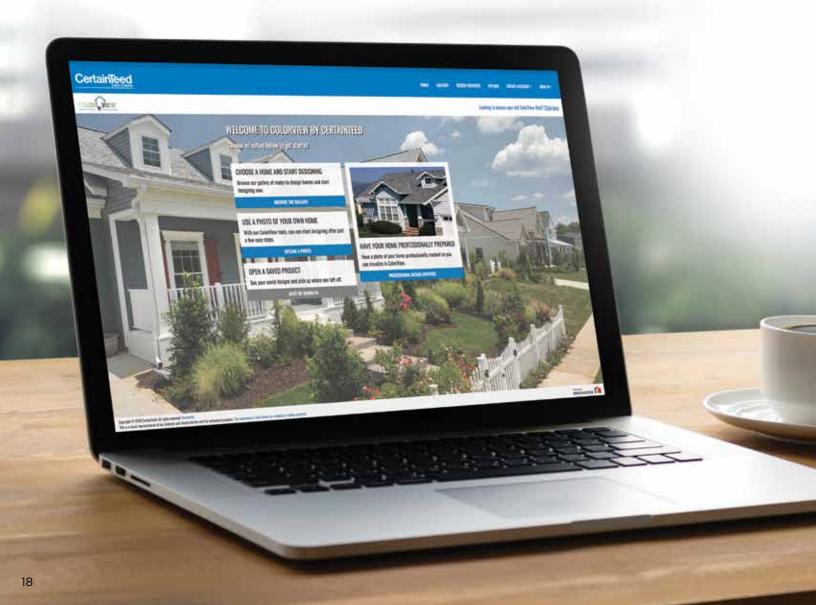

# The ColorView Visualizer: Design your Dream Home with the Click of a Mouse

CertainTeed created the ColorView tool to help homeowners bring their creative vision to reality.

Just look through a photo library of homes to choose one that looks most like your own. Then click on the roof to easily switch designs and see what CertainTeed product looks best. You can choose from hundreds of different roofing design and color combinations, and even add roof accents in different colors. All before anyone raises a hammer.

Want to visualize different roofing styles on your own home? You can upload photos to ColorView and have them digitally masked by one of our design professionals, or use DIY mode to upload and mask your own photos.

Plus, you can print or share your ColorView photos with family and friends to get their feedback. Visit **colorview.certainteed.com** and get started.