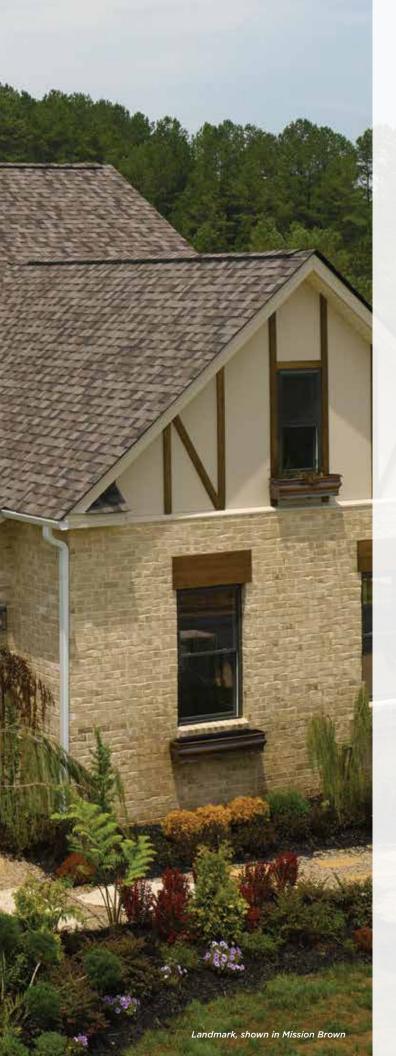

# LANDMARK® COLOR PALETTE

Silver Birch

Cobblestone Gray

Weathered Wood\*

Moire Black\*

Heather Blend

Resawn Shake

Colonial Slate

Mission Brown

Cottage Red

Georgetown Gray\*

Burnt Sienna

Hunter Green

Landmark PRO, shown in Max Def Moire Black