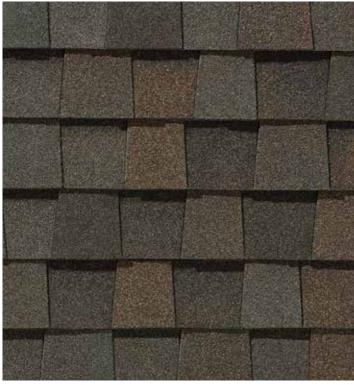

esawn Shake



Max Def Moire Black

#### MAX DEF COLORS

Look deeper. With Max Def, a new dimension is added to shingles with a richer mixture of surface granules. You get a brighter, more vibrant, more dramatic appearance and depth of color. And the natural beauty of your roof shines through.





Landmark Premium, shown in Max Def Weathered Wood

# Top Shelf

# LANDMARK® PREMIUM

A sophisticated look, brilliantly executed. Our Premium line is engineered to protect, enhance and endure.

- Outclasses ordinary roofing in both appearance and performance
- Tough two-piece laminated fiberglass-based construction
- Features Max Def colors for a deeper, richer mixture of surface granules

# LANDMARK® PREMIUM COLOR PALETTE



Max Def Weathered Wood



Max Def Moire Black



Max Def Burnt Sienna



Max Def Heather Blend

MAX DEF COLORS - Look deeper. With Max Def, a new dimension is added to shingles with a richer mixture of surface granules. You get a brighter, more vibrant, more dramatic appearance and depth of color. And the natural beauty of your roof shines through.

# Strength with Style

# **LANDMARK®**

- Dual-layer durability
- Industry-best lifetime limited warranty
- 10-year StreakFighter® algae-resistance warranty
  STREAKFighter®

## LANDMARK® PRO

- · Dual-layer, high performance
- Max Def color palette
- Industry-best lifetime limited warranty
- 15-year StreakFighter® algae-resistance warranty **STREAK**Fighter

## LANDMARK® PREMIUM

- Dual-layer, high performance
- Max Def color palette
- Industry-best lifetime limited warranty
- 15-year StreakFighter® algae-resista