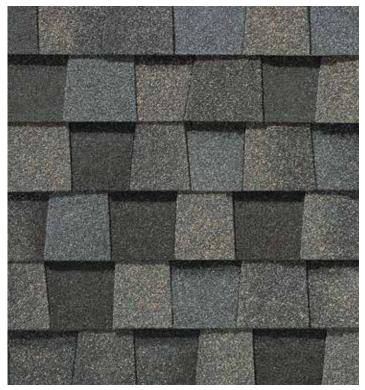

# LANDMARK® COLOR PALETTE

Silver Birch

Cobblestone Gray

Weathered Wood\*

Moire Black\*

Heather Blend

Resawn Shake

Colonial Slate

Mission Brown

Cottage Red

Georgetown Gray\*

Burnt Sienna

Hunter Green

Landmark PRO, shown in Max Def Moire Black