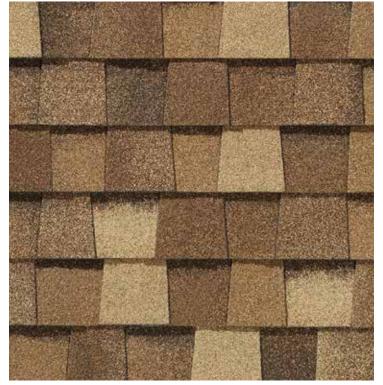

Mission Brown

Cottage Red

Georgetown Gray\*

Burnt Sienna

Hunter Green

Landmark PRO, shown in Max Def Moire Black